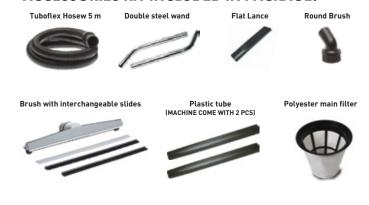

ing
- Sturdy tank, handle and wheels allow for easy manoeuvrability around site

## **SPECIFICATIONS**

| MODEL              |       | RK VH4015        |
|--------------------|-------|------------------|
| Туре               |       | Wet & Dry        |
| Motors             |       | 1                |
| Voltage            | Volts | 220-240          |
| Power              | Watt  | 1400             |
| Waterlift          | mmH20 | 2470             |
| Airflow            | m3/hr | 210              |
| Tank Capacity      | L     | 72               |
| Cable Length       | М     | 8.5              |
| Accessory Diameter | mm    | 36               |
| Weight             | kg    | 19               |
| Dimensions         | mm    | 550 x 600 x 1030 |

## **ACCESSORIES KIT INCLUDED IN PACKAGE:**