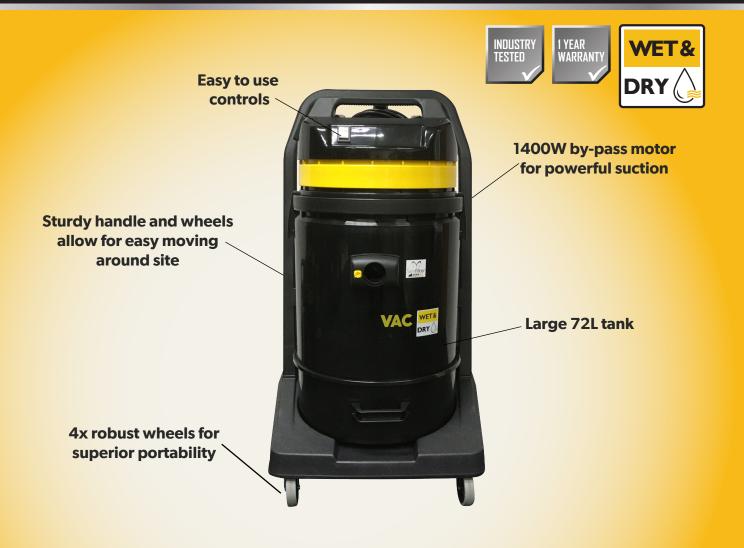

## **72L HEAVY DUTY WET & DRY VACUUM**

The RK VH4015 offers consistent high-performance in heavy-use environments such as car cleaning, workshops and garages. The large 72L waste collection tank, with convenient tip trolley and industrial accessories kit allows for ease of use and longer working times between tank emptying.

- Fitted with float to prevent tank overflows protecting motor and internal electrics
- Powerful suction from by-pass motor
- European manufacturing
- Sturdy tank, handle and wheels allow for easy manoeuvrability around site