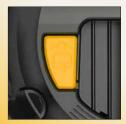

# **Powertool Connection** Socket

Socket for power tool with automatic start/ stop, Led warning, speed regulator