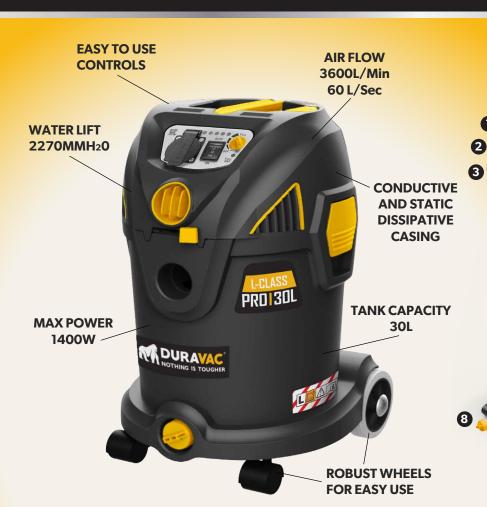

## **Clean Filter Button**

Avoid exposure to harmful dust by using the "clean" filter button to clean the filter