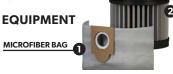

# PRO 30L

- 1 BAG FULL INDICATOR **REMOTE CONTROL SPEED REGULATOR**
- 2 POWER HEAD
- 3 BLOWING DEVICE
- 4 CLEAN BUTTON
- 5 HOOK

PRO BIN

- 6 CARTRIDGE H13 3500 CM2
- 7 MICROFIBER BAG
- 8 DRAIN VALVE
- 9 TROLLEY