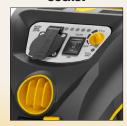

## **HEPA Filtration**

High efficiency H13 cartridge 3.500 cm<sup>2</sup>

The DURAVAC PRO30L is an innovative vacuum dust extractor designed to work together with power tools such as drills and sanders. It is certified class L, ideal for a safe suction of low-risk dust.