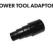

# **Powertool Connection** Socket

Socket for power tool with automatic start/ stop, Led warning, speed regulator